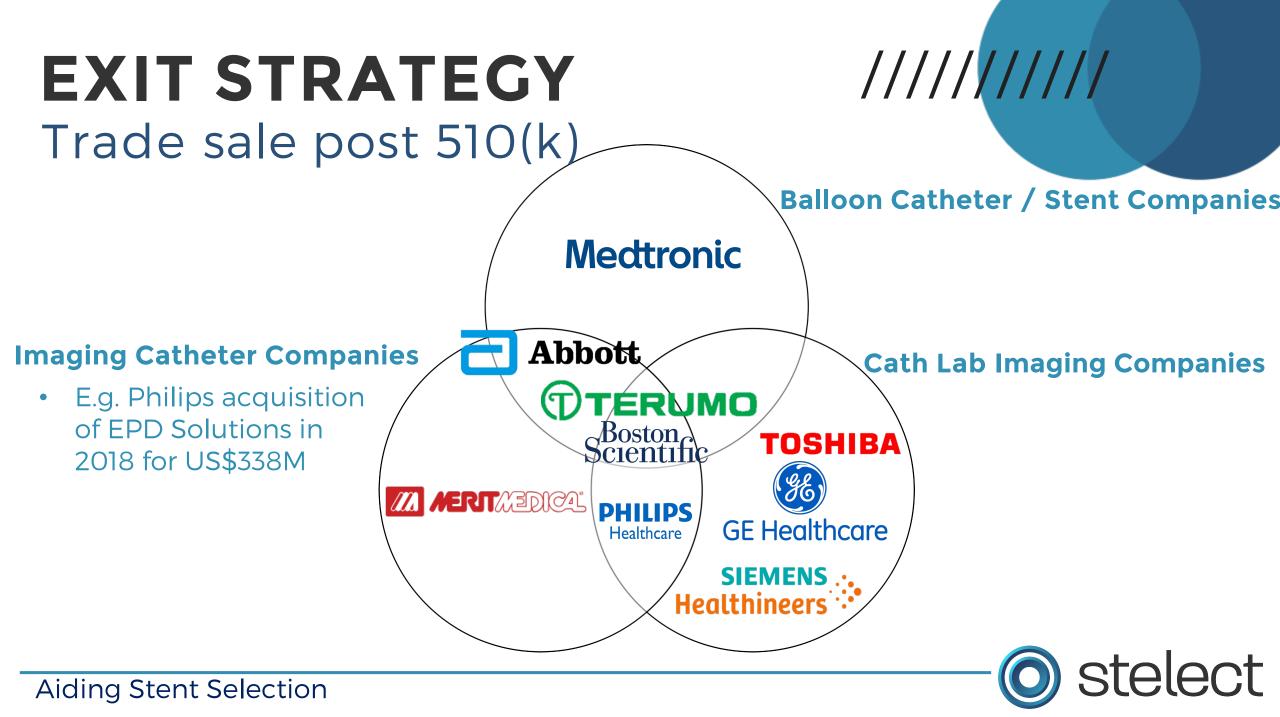

## **REGULATIONS & IP**

- Simple US Market Entry & FDA registration via
  510(K)
- Provisional Patent filed
- Patent Landscape Analysis conducted

Complex cases 125k procedures annually Potential revenue \$128M annually Potential healthcare savings \$1B annually