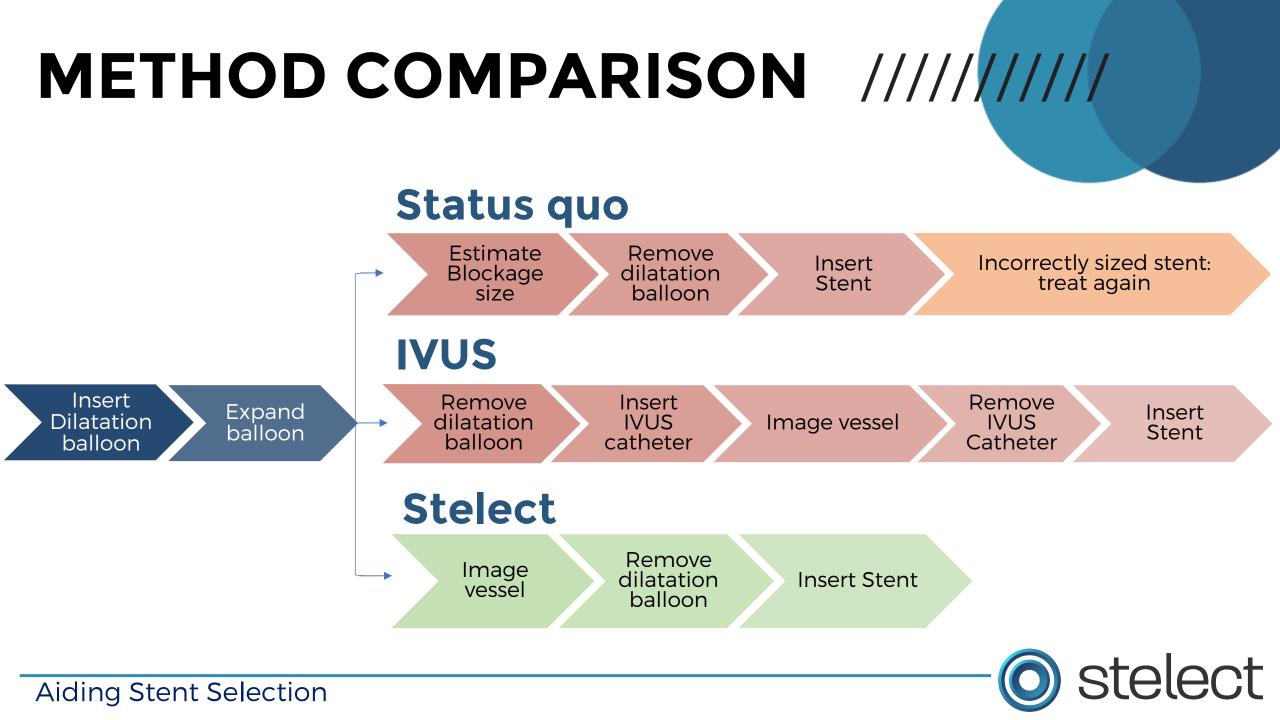

#### Pre-Stent Imaging Balloon Catheter

Utilises ultrasound imaging placed at the tip of the catheter

|                       | ΟCΤ                           | IVUS                                       | otoloot                             |
|-----------------------|-------------------------------|--------------------------------------------|-------------------------------------|
| Market Players        |                               | Boston<br>Scientific PHILIPS<br>Healthcare | stelect                             |
| Out of Pocket<br>Cost | USD \$900                     | USD \$748                                  | USD \$400                           |
| Added Time            | +8-13 min                     | +10-15 min                                 | +2 min                              |
| Workflow              | Two catheters<br>Saline flush | Two catheters<br>Increased size            | Single catheter<br>Balloon catheter |