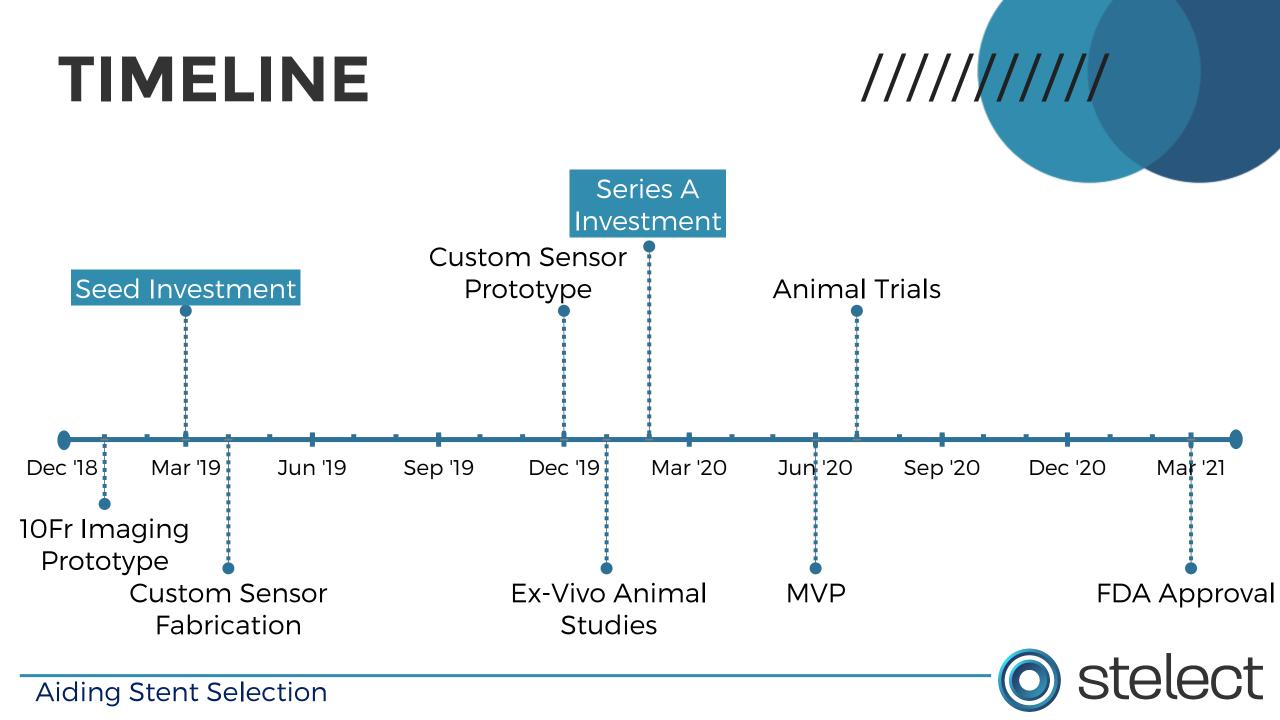

#### Stelect is seeking to raise \$750k on a \$4M Valuation

| Milestone: Proven Sensor Prototype                 | Amount    |
|----------------------------------------------------|-----------|
| Product Development                                | \$450,000 |
| IP                                                 | \$50,000  |
| Strategy (Regulatory, Reimbursement, Go-To-Market) | \$50,000  |
| Wages                                              | \$150,000 |
| Other                                              | \$50,000  |
| Total Ask:                                         | \$750,000 |
|                                                    | - latalar |