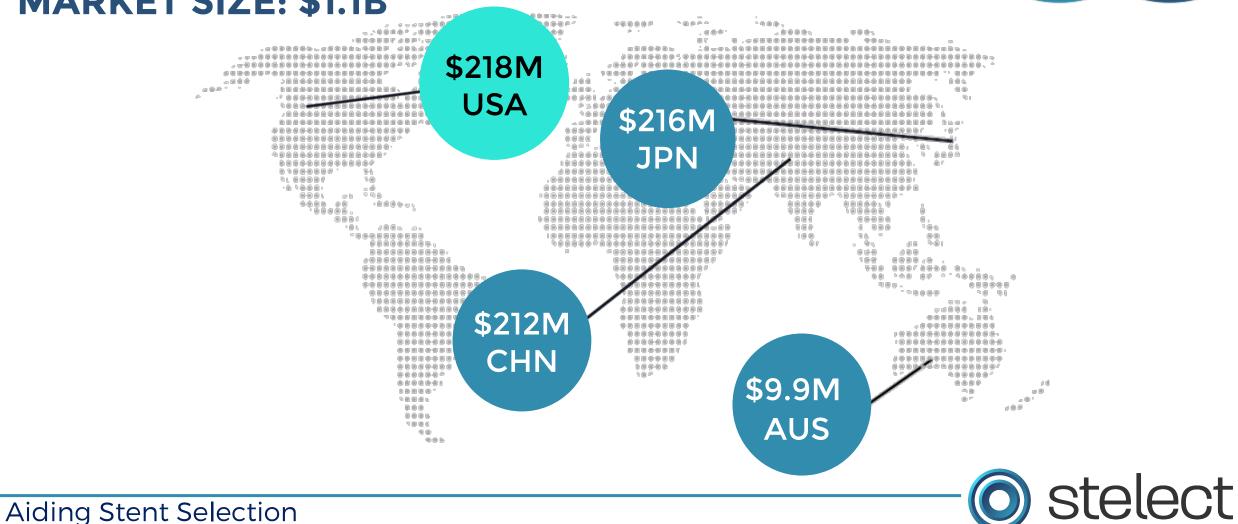

---------------------------------------|-------------------------------------|
| Market Players        |                               | Boston<br>Scientific PHILIPS<br>Healthcare | stelect                             |
| Out of Pocket<br>Cost | USD \$900                     | USD \$748                                  | USD \$400                           |
| Added Time            | +8-13 min                     | +10-15 min                                 | +2 min                              |
| Workflow              | Two catheters<br>Saline flush | Two catheters<br>Increased size            | Single catheter<br>Balloon catheter |





## **REGULATIONS & IP**

- Simple US Market Entry & FDA registration via
  510(K)
- Provisional Patent filed
- Patent Landscape Analysis conducted







Complex cases 125k procedures annually Potential revenue \$128M annually Potential healthcare savings \$1B annually



## EXPANSION OPPORTUNITIES



stelect









#### Stelect is seeking to raise \$750k on a \$4M Valuation

| Milestone: Proven Sensor Prototype                 | Amount    |
|----------------------------------------------------|-----------|
| Product Development                                | \$450,000 |
| IP                                                 | \$50,000  |
| Strategy (Regulatory, Reimbursement, Go-To-Market) | \$50,000  |
| Wages                                              | \$150,000 |
| Other                                              | \$50,000  |
| Total Ask:                                         | \$750,000 |
|