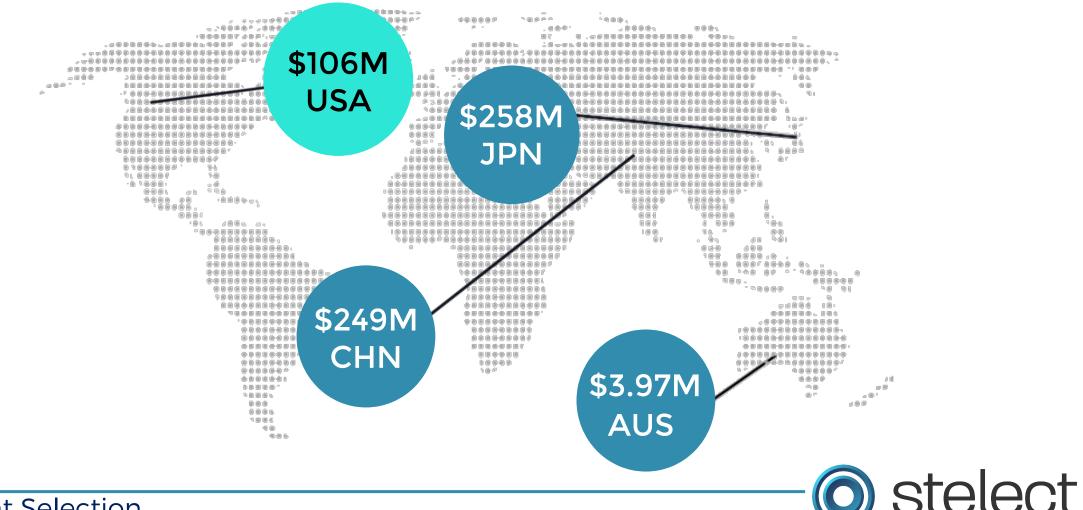

-----------------------------------------|-------------------------------------|
| Market Players        |                               | Boston<br>Scientific PHILIPS<br>Healthcare | stelect                             |
| Out of Pocket<br>Cost | USD \$900                     | USD \$748                                  | USD \$400                           |
| Added Time            | +8-13 min                     | +10-15 min                                 | +2 min                              |
| Workflow              | Two catheters<br>Saline flush | Two catheters<br>Increased size            | Single catheter<br>Balloon catheter |





## **REGULATIONS & IP**

- Simple US Market Entry & FDA registration via
  510(K)
- Provisional Patent filed
- Patent Landscape Analysis conducted







Complex cases 125k procedures annually Potential revenue \$128M annually Potential healthcare savings \$1B annually



## EXPANSION OPPORTUNITIES



stelect









#### Stelect is seeking to raise \$750k on a \$4M Valuation

| Milestone: Proven Sensor Prototype                 | Amount    |
|----------------------------------------------------|-----------|
| Product Development                                | \$450,000 |
| IP                                                 | \$50,000  |
| Strategy (Regulatory, Reimbursement, Go-To-Market) | \$50,000  |
| Wages                                              | \$150,000 |
| Other                                              | \$50,000  |
| Total Ask:                                         | \$750,000 |
|