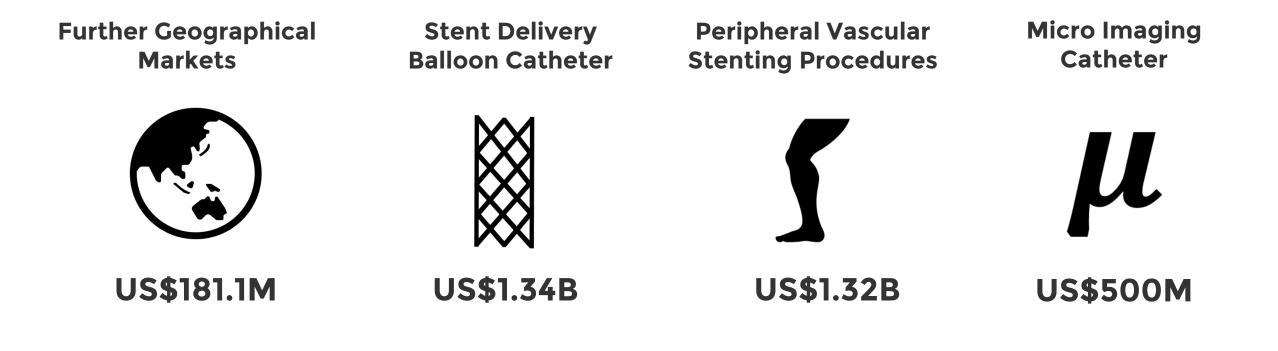

ientific PHILIPS<br>Healthcare | stelect                             |
| Out of Pocket<br>Cost | USD \$900                     | USD \$748                                  | USD \$400                           |
| Added Time            | +8-13 min                     | +10-15 min                                 | +2 min                              |
| Workflow              | Two catheters<br>Saline flush | Two catheters<br>Increased size            | Single catheter<br>Balloon catheter |





## **REGULATIONS & IP**

- Simple US Market Entry & FDA registration via
  510(K)
- Provisional Patent filed
- Patent Landscape Analysis conducted







Complex cases 125k procedures annually Potential revenue \$128M annually Potential healthcare savings \$1B annually



## EXPANSION OPPORTUNITIES



stelect









#### Stelect is seeking to raise \$750k on a \$4M Valuation

| Milestone: Proven Sensor Prototype                 | Amount    |
|----------------------------------------------------|-----------|
| Product Development                                | \$450,000 |
| IP                                                 | \$50,000  |
| Strategy (Regulatory, Reimbursement, Go-To-Market) | \$50,000  |
| Wages                                              | \$150,000 |
| Other                                              | \$50,000  |
| Total Ask:                                         | \$750,000 |
|                                                    | - latalar |

## **STELECT TEAM**



ELISE SUTHERLAND CO-FOUNDER & CEO

Commercialisation, Go-to-Market Strategy and Investment