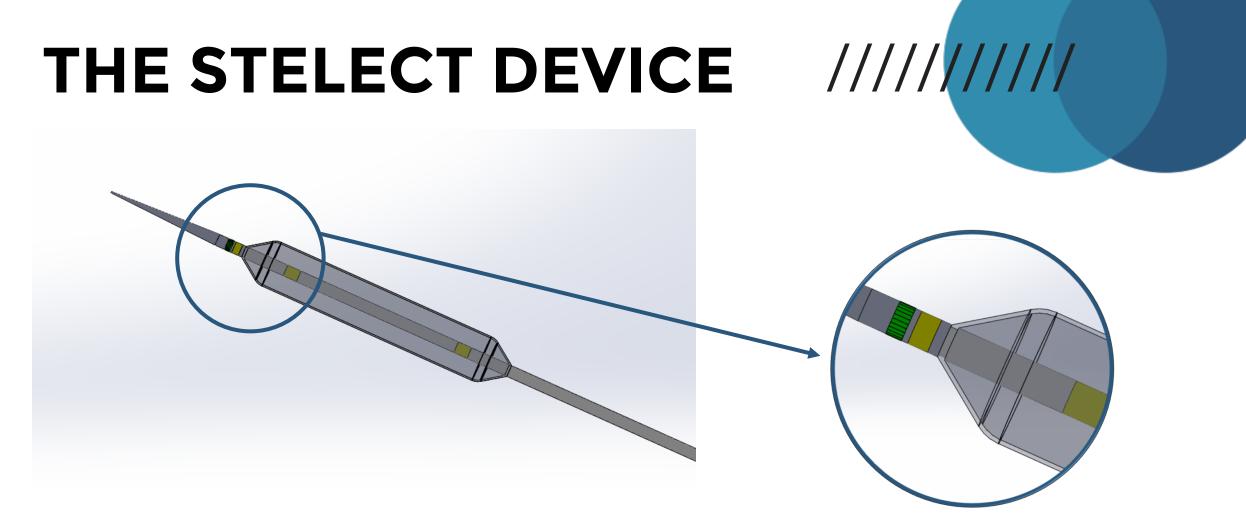

#### Pre-Stent Imaging Balloon Catheter

Utilises ultrasound imaging placed at the tip of the catheter

|                       | ΟCΤ                           | IVUS                                       | otoloot                             |
|-----------------------|-------------------------------|--------------------------------------------|-------------------------------------|
| Market Players        |                               | Boston<br>Scientific PHILIPS<br>Healthcare | stelect                             |
| Out of Pocket<br>Cost | USD \$900                     | USD \$748                                  | USD \$400                           |
| Added Time            | +8-13 min                     | +10-15 min                                 | +2 min                              |
| Workflow              | Two catheters<br>Saline flush | Two catheters<br>Increased size            | Single catheter<br>Balloon catheter |