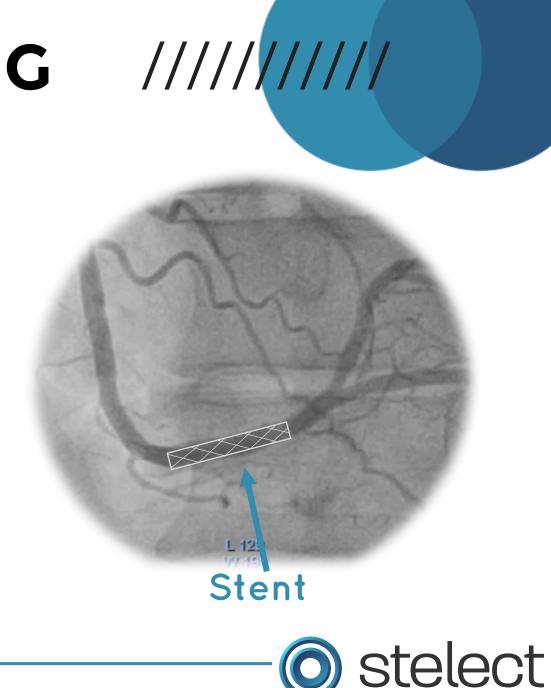

# stelect

#### TAKING THE GUESS WORK OUT OF STENT SELECTION



## **CORONARY STENTING**

## 4.1 MILLION

cardiac stents inserted annually

**OVER 70%** incorrectly sized

## US\$2.2B+

additional healthcare expenditure



## THE PROBLEM

#### **Patient Health**

- Stent failure \$400M in the US
- Mortality- 50% of PCI deaths

#### **Procedural Costs**

- Unnecessary stents **\$500M** in the US
- Additional procedural time +25%
- Patient readmission **\$1.6B** in the US







#### Pre-Stent Imaging Balloon Catheter

Utilises ultrasound imaging placed at the tip of the catheter



|                       | ΟCΤ                           | IVUS                                       | otoloot                             |
|-----------------------|-------------------------------|--------------------------------------------|-------------------------------------|
| Market Players        |                               | Boston<br>Scientific PHILIPS<br>Healthcare | stelect                             |
| Out of P