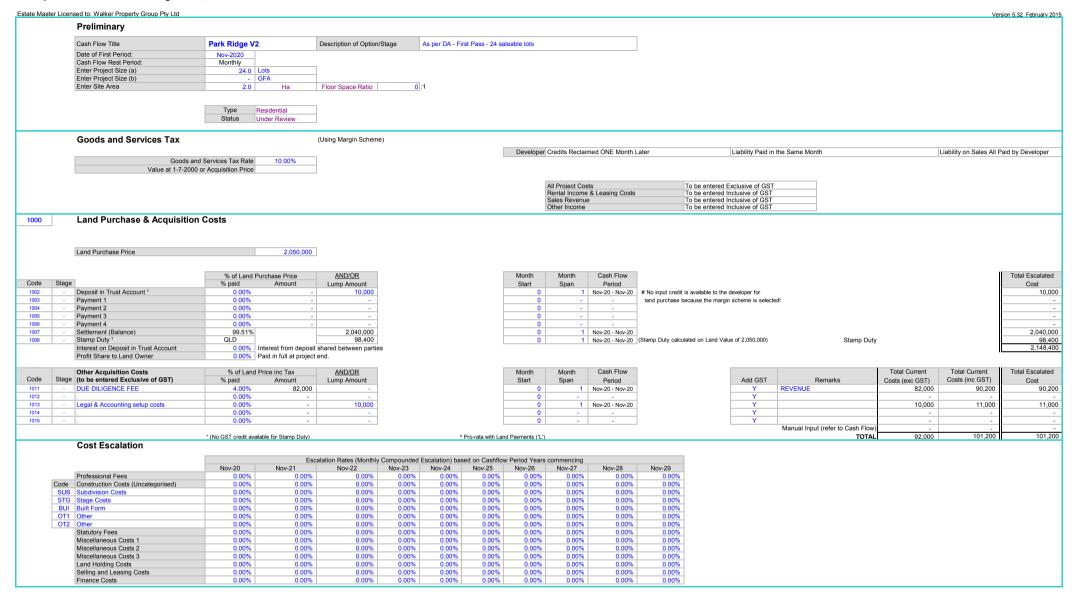

# 01 396-404 Park Ridge Road,

Park Ridge V2

As per DA - First Pass - 24 saleable lots

**Date of Report**: 06-Aug-2020 **Project Size**: 24. Lots

Time Span : Nov-20 to Jun-22

Type : Residential

Residential Project Size :

Status: Under Review

**Site Area**: 2. Ha **FSR**: 0:1

Equated GFA: 0.0 Ha

Prepared By :Amanda MilneAddress :396-404 Park Ridge Road

Prepared For:Venture CrowdPark RidgeDeveloper:Venture CrowdQLD

Australia

### Main Inputs for 396-404 Park Ridge Road,

2000 And / Or **Project Contingency** 0.00% of Construction, Professional (exc Development Management), Statutory Fees, Miscellaneous Costs 1, Miscellaneous Costs 2, Miscellaneous Costs 3 TOTAL 3000 Professional Fees Costs to be entered Exclusive of GST Total Current Costs (exc GST) Total Current Costs AND / OR Escalate (F.R.N) Month Start<sup>2</sup> Month Cash Flow Period Total Escalated Code Stage Description S-Curve Add GST Remarks Rate / Unit Construct. 1 Span 0.00% 3001 3002 0.00% Dec-20 - Jan-21 8,000 8,800 8,800 3003 Civil Engineer OPW Design Dec-20 - Feb-21 40,000 44,000 44,000 3004 Sewer & Water OPW Applications 0.00% 12,500 Feb-21 - Apr-21 12,500 13,750 13,750 3005 Geotech Report 0.00% Dec-20 - Dec-20 9,000 9,900 9,900 3006 RFI Responses 0.00% 15,000 Feb-21 - Mar-21 15,000 16,500 16,500 3007 Electrical Engineer 0.00% 7.500 8.250 8.250 Dec-20 - Jan-21 3008 NBN Application 0.00% 1.000 25.000 27.500 27.500 Dec-20 - Jan-21 3009 8.000 8.800 8.800 3010 Energex 0.00% 8.000 Jan-21 - Jan-21 Landscape OPW Design 0.00% 20.000 22.000 20,000 22.000 Dec-20 - Feb-21 3011 Traffic Consultant 0.00% 5.000 Dec-20 - Jan-21 5.000 5.500 5.500 3012 **Bushfire Consultant** 0.00% 5,500 5,000 Mar-21 - Mar-21 5,000 5,500 3013 0.00% 3014 0.00% 2.750 Town Planner 0.00% 2,500 .lan\_21 \_ .lan\_21 2.500 2.750 25,625 28,188 28,188 OPW Application Fee 0.00% 1 025 Feb-21 - Feb-21 0.00% 0.00% 0.00% 0.00% 0.00% 0.00% 0.00% 0.00% 0.00% 0.00% 0.00% 9,000 9,000 9,900 9,900 QS Initial Report 0.00% 1 Mar-21 - Mar-21 0.00% 22,500 24,750 24.750 Surveyor - Drafting Plans, Easements etc 25 Арг-21 - Мау-21 Legal - Plan sealing - Registration - Council 0.00% 20,000 5 Jan-21 - May-21 20,000 22,000 22,000 10,000 5 Jan-21 - May-21 10,000 11,000 11,000 0.00% 0.00% 0.00% 0.00% 3015 % Based on Net Costs Pro-rata with Construction ('C') 217,783 Development Management 5.00% % of Project Costs (inc Land but exc Finance & Tax) Nov-20 - Nov-21 239,562 239,562 3099 Manual Input (refer to Cash Flow <sup>2</sup> Dev Mgmt Fee: Pro-rata with Construction ('C'), Settlements ('S'), Project Costs inc Land ('P1') or exc Land ('P2') 508,649