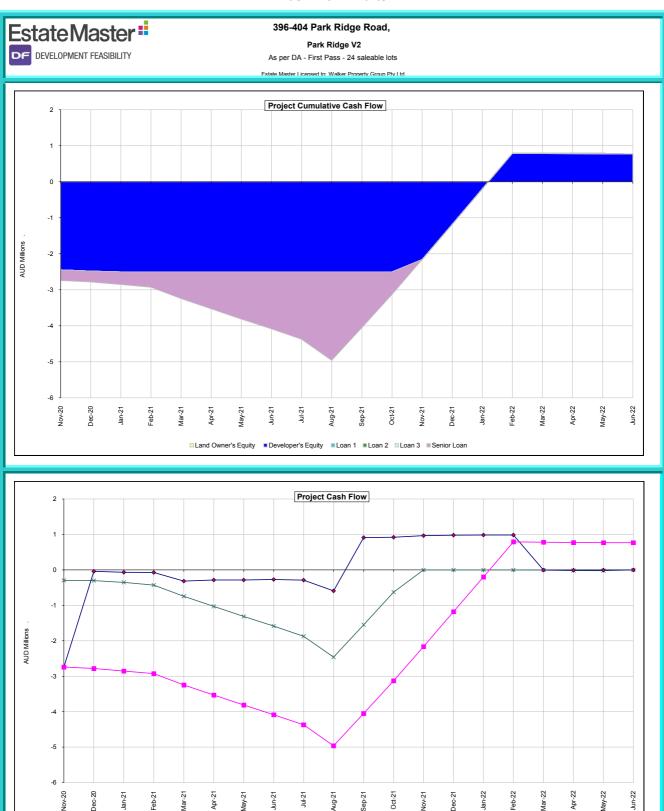

# 01 396-404 Park Ridge Road,

Park Ridge V2

As per DA - First Pass - 24 saleable lots

**Date of Report**: 06-Aug-2020 **Project Size**: 24. Lots

Time Span : Nov-20 to Jun-22

Type : Residential

Residential Project Size :